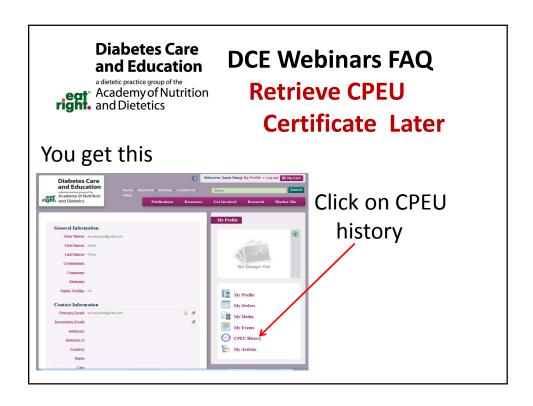

# Diabetes Care and Education a dietetic practice group of the

a dietetic practice group of the

Academy of Nutrition

right and Dietetics

# DCE Webinars FAQ Listen to the recording

It usually take about 2 weeks for the recording to be posted on the website.

It should be free to you if you paid for the live webinar