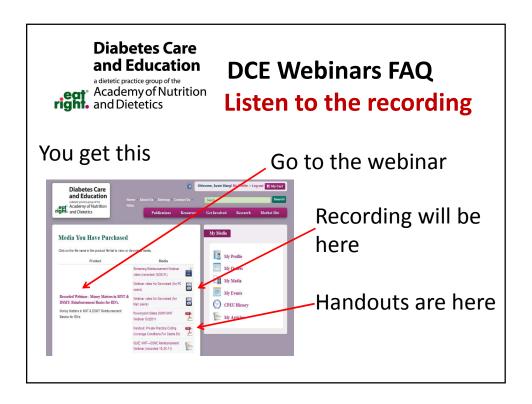

# Diabetes Care and Education a dietetic practice group of the

a dietetic practice group of the

Academy of Nutrition

right and Dietetics

# DCE Webinars FAQ Listen to the recording

It usually take about 2 weeks for the recording to be posted on the website.

It should be free to you if you paid for the live webinar