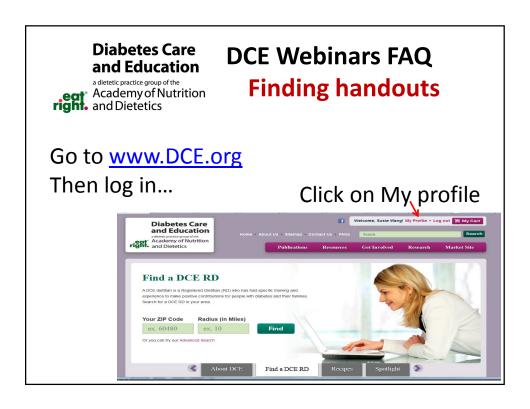

# Diabetes Care and Education

### **DCE Webinars FAQ**

a dietetic practice group of the
Academy of Nutrition
right. and Dietetics

## **Check for upcoming webinars**

Under Resources tab then DCE webinars <a href="http://www.dce.org/resources/dce-webinars/">http://www.dce.org/resources/dce-webinars/</a>

For other questions about webinars, contact dcewebinars@gmail.com.