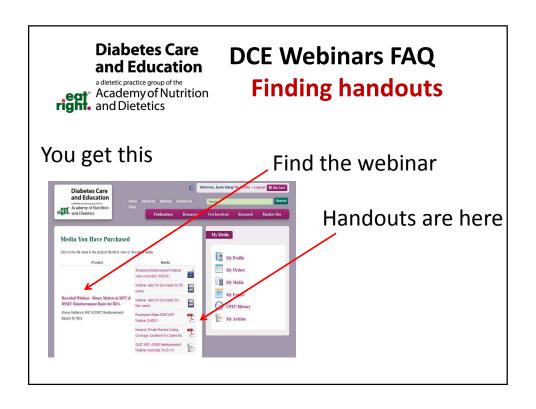

# Diabetes Care and Education

### **DCE Webinars FAQ**

a dietetic practice group of the
Academy of Nutrition
right. and Dietetics

## **Check for upcoming webinars**

Under Resources tab then DCE webinars <a href="http://www.dce.org/resources/dce-webinars/">http://www.dce.org/resources/dce-webinars/</a>

For other questions about webinars, contact dcewebinars@gmail.com.