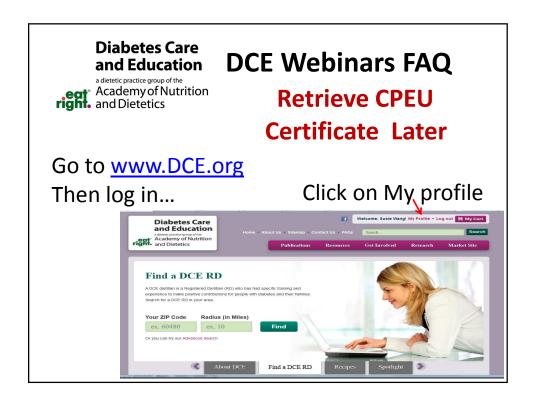

# Diabetes Care and Education a dietetic practice group of the

a dietetic practice group of the

Academy of Nutrition

right and Dietetics

# DCE Webinars FAQ Listen to the recording

It usually take about 2 weeks for the recording to be posted on the website.

It should be free to you if you paid for the live webinar