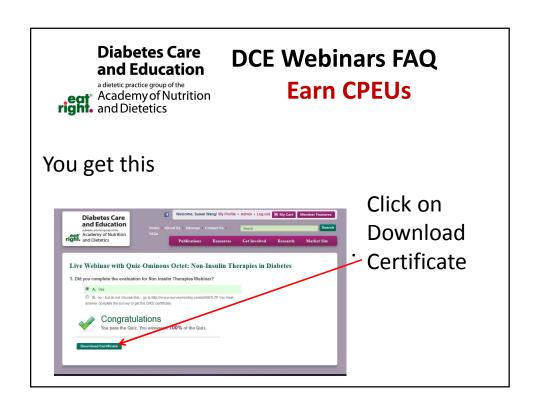

### **DCE Webinars FAQ**

**Earn CPEUs** 

At the end of the live webinar,

- You will get a link to a evaluation. (it will be sent to you via email)
- Do the evaluation
- At the very end, click on the link.

# Diabetes Care and Education a detetic practice group of the Academy of Nutrition and Dietetics You get this Asking you if you did the eval | Diabetes Care and Education | Politication | Politication