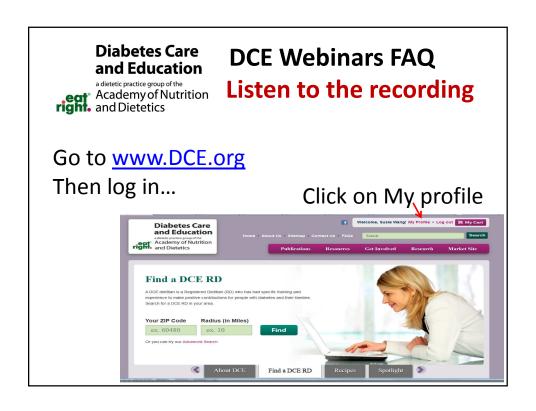

# DCE Webinars FAQ Listen to the recording

It usually take about 2 weeks for the recording to be posted on the website.

It should be free to you if you paid for the live webinar