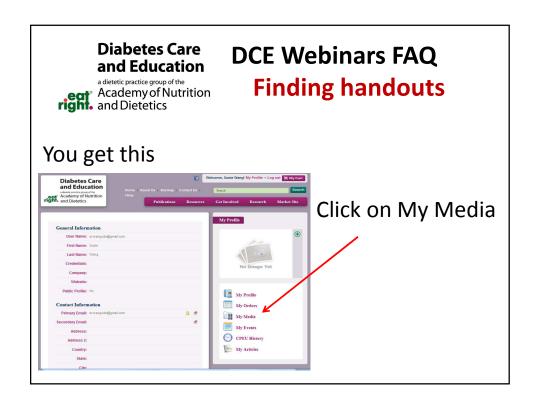

# Diabetes Care and Education

### **DCE Webinars FAQ**

a dietetic practice group of the
Academy of Nutrition
right. and Dietetics

## **Check for upcoming webinars**

Under Resources tab then DCE webinars <a href="http://www.dce.org/resources/dce-webinars/">http://www.dce.org/resources/dce-webinars/</a>

For other questions about webinars, contact dcewebinars@gmail.com.