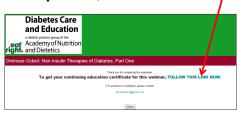

### **DCE Webinars FAQ**

**Earn CPEUs** 

At the end of the live webinar,

- You will get a link to a evaluation. (it will be sent to you via email)
- Do the evaluation
- At the very end, click on the link.